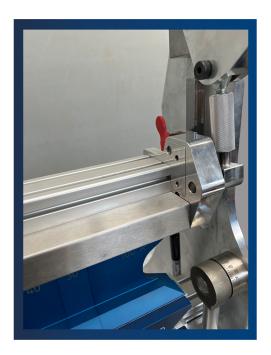

- THICKNESS TUNING OPTION
- BENDING ARM SPANNING
- GAS SPRINGS
- ASSEMBLE AND DISASSEMBLE TO SMALLER PARTS IN MINUTES

**RECOMMENDED FOR: - ROOFING AND CLADDING** 

- SHEET-METAL WORKERS

BENEFITS: - EASY TO HANDLE