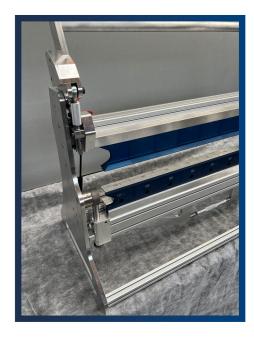

THE MACHINE CAN BE MOUNTED ON A TABLE BY ITS WEIGHT, ADDITIONAL FIXING POINTS AVAILABLE ON THE BOTTOM.