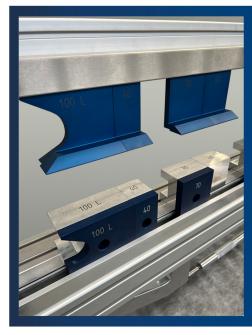

- LOWER BEAMS DEPTH: 60MM

- **SEGMENTS LENGTH:** 1x30mm, 1x40mm, 2x 50mm, 1x60mm, 1x70mm,

5 x 100mm, 2x 100mm corner segments

- OPENING HEIGHT: 70MM

- THICKNESS CAPACITY: STEEL: 0.6MM,

ALUMINIUM 0.8MM COPPER, ZINK: 0.8MM STAINLESS 0.5MM