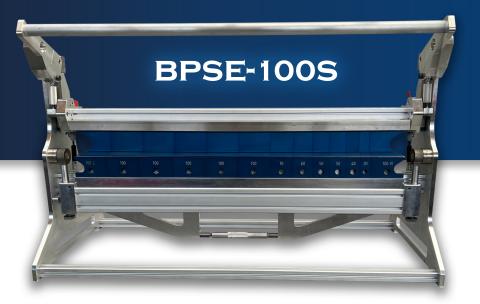

## THE BRAND NEW BPSE-100S

IS A **FULLY SEGMENTED** SHEET-METAL BENDING MACHINE, MADE FROM HIGH QUALITY MATERIALS: ABOUT 90% HARD-ALLOYED ALUMINIUM PARTS ARE USED TO MAKE THE MACHINE **AS LIGHT AS IT CAN BE!** 

THE IDEA WAS TO CREATE A MACHINE MOSTLY FOR THE OUTSIDE JOBS, MAKING IT EFFICIENT, ERGONOMIC, EASY AND HIGHLY RESISTANT TO WEATHER CIRCUMSTANCES, RUST AND MORE.

- EASY TRANSPORTATION EVEN FOR ONE PERSON.
- UPPER AND LOWER SEGMENTS ARE **ANODIZED**, WHICH COMES IN A BOX.