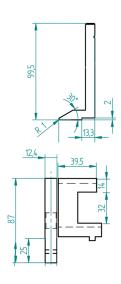

- LOWER BEAMS DEPTH: 60MM

- **SEGMENTS LENGTH:** 1x30mm, 1x40mm, 2x 50mm, 1x60mm, 1x70mm,

5 x 100mm, 2x 100mm corner segments

- OPENING HEIGHT: 70MM

- THICKNESS CAPACITY: STEEL: 0.6MM,

ALUMINIUM 0.8MM COPPER, ZINK: 0.8MM STAINLESS 0.5MM