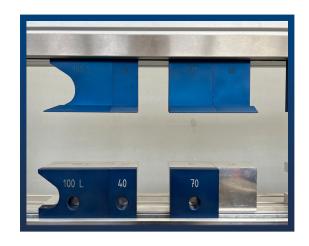

## THE BRAND NEW BPSE-100S

IS A **FULLY SEGMENTED** SHEET-METAL BENDING MACHINE, MADE FROM HIGH QUALITY MATERIALS: ABOUT 90% HARD-ALLOYED ALUMINIUM PARTS ARE USED TO MAKE THE MACHINE **AS LIGHT AS IT CAN BE!** 

THE IDEA WAS TO CREATE A MACHINE MOSTLY FOR THE OUTSIDE JOBS, MAKING IT EFFICIENT, ERGONOMIC, EASY AND HIGHLY RESISTANT TO WEATHER CIRCUMSTANCES, RUST AND MORE.

- EASY TRANSPORTATION EVEN FOR ONE PERSON.
- UPPER AND LOWER SEGMENTS ARE **ANODIZED**, WHICH COMES IN A BOX.

- LOWER BEAMS DEPTH: 60MM

- **SEGMENTS LENGTH:** 1x30mm, 1x40mm, 2x 50mm, 1x60mm, 1x70mm,

5 x 100mm, 2x 100mm corner segments

- OPENING HEIGHT: 70MM

- THICKNESS CAPACITY: STEEL: 0.6MM,

ALUMINIUM 0.8MM COPPER, ZINK: 0.8MM STAINLESS 0.5MM