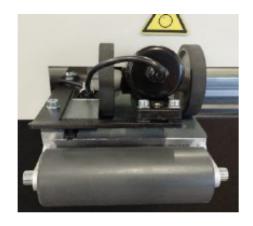

Longitudinal cutting device (additional Cutting of the sheets possible)

Profiling unit with large rollers

Would you like more information? Then simply contact us: T +43 5574 73616 / office@herburger-maschinenbau.at