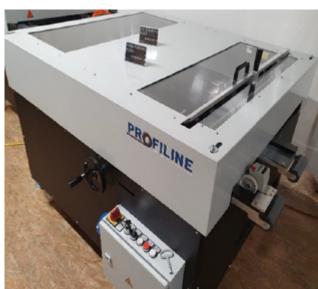

## **PROFIL PROFI PP2000**

## PP2000 - The business model - roll forming machine with automatically switchable feed rollers and slitting unit

- Dimensions in mm: L 1600 / W 1400 / H 1100
- Weight: approx. 500 kg
- Profile sizes: 25 mm or 32 mm for single and double rebate
- Sheet width: Infinitely variable adjustment via trapezoidal threaded spindle for a sheet width of 280 -820 mm
- Sheet thickness: up to max. 0.8 mm
- Sheet feed: semi-automatic (via switchable clutch)
- Roller set: latest technology, hardened and with drive elements in the rollers (rubber inserts)
- Cutting device: Cross-cutting device via guide carriage and longitudinal cutting device with residual material ramp
- Colour: RAL9005 deep black and RAL7035 light grey
- Connection: 1.5 KW/ 220V/16 A
- Length measurement: Digital via measuring wheel

Control panel and mechanical coupling for automatic infeed and digital length measuring device

Infeed (sheet infeed) from the front

Viewing window and Cross-cutting device

Slitting and cross-cutting knives