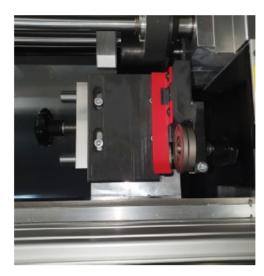

Longitudinal cutting device (additional Cutting of the sheets possible)

Profiling unit with large rollers

Would you like more information? Then simply contact us: T +43 5574 73616 / office@herburger-maschinenbau.at