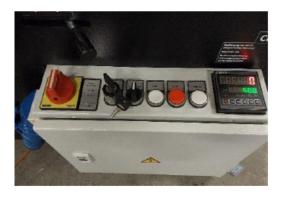

Control panel and mechanical coupling for automatic infeed and digital length measuring device

Infeed (sheet infeed) from the front

Viewing window and Cross-cutting device

Slitting and cross-cutting knives