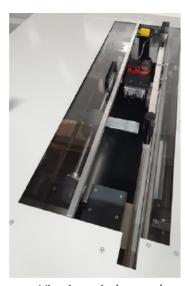

Control panel and mechanical coupling for automatic infeed and digital length measuring device

Infeed (sheet infeed) from the front

Viewing window and Cross-cutting device

Slitting and cross-cutting knives

Longitudinal cutting device (additional Cutting of the sheets possible)

Profiling unit with large rollers

Would you like more information? Then simply contact us: T +43 5574 73616 / office@herburger-maschinenbau.at