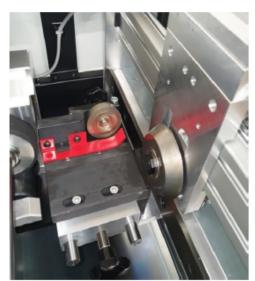

Longitudinal cutting device (additional Cutting of the sheets possible)

Profiling unit with large rollers

Would you like more information? Then simply contact us: T +43 5574 73616 / office@herburger-maschinenbau.at