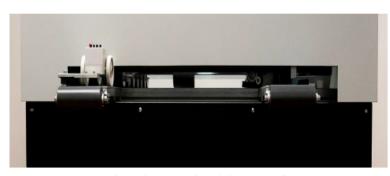

Control panel and mechanical coupling for automatic infeed and digital length measuring device

Infeed (sheet infeed) from the front

Viewing window and Cross-cutting device

Slitting and cross-cutting knives

Longitudinal cutting device (additional Cutting of the sheets possible)

Profiling unit with large rollers

Would you like more information? Then simply contact us: T +43 5574 73616 / office@herburger-maschinenbau.at