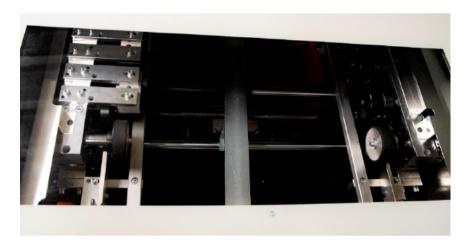

Control panel and mechanical coupling for automatic infeed and digital length measuring device

Infeed (sheet infeed) from the front

Viewing window and Cross-cutting device

Slitting and cross-cutting knives

Longitudinal cutting device (additional Cutting of the sheets possible)

Profiling unit with large rollers

Would you like more information? Then simply contact us: T +43 5574 73616 / office@herburger-maschinenbau.at