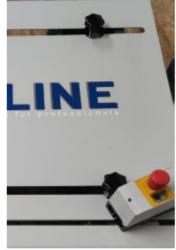

### **Accessories (optional):**

- Hand shears HS
- Conversion kit for 1 mm thick sheet metal
- · Castors instead of adjustable feet
- Stainless steel castor set

Sheet metal inlet

emergency stop (removable)

Width adjustment via Quickstep

Back with profile sizes

Motor with 2m cable

Crane eye and adjustable foot

CE

Optional: Cutting device (HS - hand shears)

Would you like more information? Then simply contact us: T +43 5574 73616 / office@herburger-maschinenbau.at