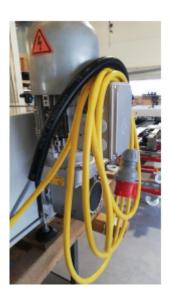

# The small, compact profiler -directly for the construction site!

- Dimensions in mm: L 1200 / W 1400 / H 400
- Motor height: 630 mm
- Weight: approx. 220 kg (can also be dismantled into 3 parts = underframe, bonnet and engine)
- Profile sizes: 25mm for single and double fold
- Sheet width: Infinitely variable adjustment via Quickstep system for a sheet width of 280 840 mm
- Sheet thickness: up to max. 0.8 mm
- Roller set: latest technology, hardened and with drive elements in the rollers (rubber inserts)
- Colour: RAL9005 deep black and RAL7035 light grey
- Connection: 220V/16 A

Width adjustment via Quickstep

Back with profile sizes

Motor with 2m cable

Crane eye and adjustable foot

CE

Optional: Cutting device (HS - hand shears)

Would you like more information? Then simply contact us: T +43 5574 73616 / office@herburger-maschinenbau.at