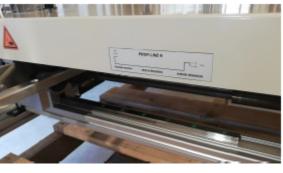

Width adjustment via Quickstep

Back with profile sizes

Motor with 2m cable

Crane eye and adjustable foot

CE

Optional: Cutting device (HS - hand shears)

Would you like more information? Then simply contact us: T +43 5574 73616 / office@herburger-maschinenbau.at