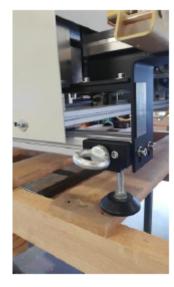

Width adjustment via Quickstep

Back with profile sizes

Motor with 2m cable

Crane eye and adjustable foot

CE

Optional: Cutting device (HS - hand shears)

Would you like more information? Then simply contact us: T +43 5574 73616 / office@herburger-maschinenbau.at