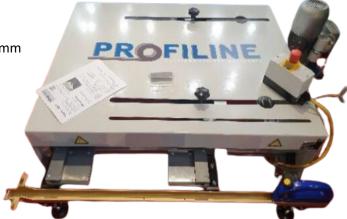

# The small, compact profiler -directly for the construction site!

- Dimensions in mm: L 1200 / W 1400 / H 400
- Motor height: 630 mm
- Weight: approx. 220 kg (can also be dismantled into 3 parts = underframe, bonnet and engine)
- Profile sizes: 25mm for single and double fold
- Sheet width: Infinitely variable adjustment via Quickstep system for a sheet width of 280 840 mm
- Sheet thickness: up to max. 0.8 mm
- Roller set: latest technology, hardened and with drive elements in the rollers (rubber inserts)
- Colour: RAL9005 deep black and RAL7035 light grey
- Connection: 220V/16 A

### **Accessories (optional):**

- Hand shears HS
- Conversion kit for 1 mm thick sheet metal
- · Castors instead of adjustable feet
- Stainless steel castor set

Sheet metal inlet

emergency stop (removable)

Width adjustment via Quickstep

Back with profile sizes

Motor with 2m cable

Crane eye and adjustable foot

CE

Optional: Cutting device (HS - hand shears)

Would you like more information? Then simply contact us: T +43 5574 73616 / office@herburger-maschinenbau.at