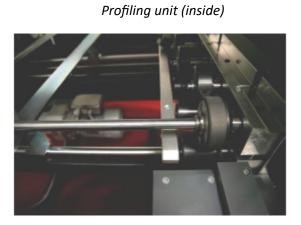

Cut-to-length knife with handle

Blade setting (cross section cutting device)

Electric desk (waterproof) and digital length measuring device

Profile outlet

Secured drawer runner for manual access

Would you like more information? Then simply contact us: T +43 5574 73616 / office@herburger-maschinenbau.at