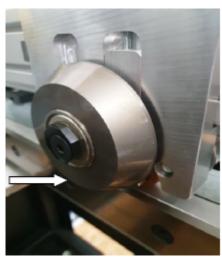

Cut-to-length knife with handle

Blade setting (cross section cutting device)

Electric desk (waterproof) and digital length measuring device

Profile outlet

Secured drawer runner for manual access

Would you like more information? Then simply contact us: T +43 5574 73616 / office@herburger-maschinenbau.at