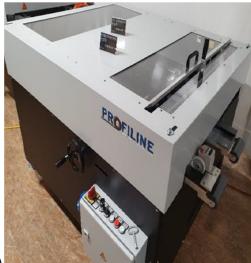

# **PROFIL PROFI PP1000**

## PP 1000 - The classic

- compact roll forming machine with cross-cutting device
- Dimensions in mm: L 1200 / W 1300 / H 1100
- Weight: approx. 480 kg
- **Profile sizes:** 25 mm or 32 mm for single and double rebate
- Sheet width: Infinitely variable adjustment via trapezoidal threaded spindle for a sheet width of 280 -820 mm
- Sheet thickness: up to max. 0.8 mm
- Roller set: latest technology, hardened and with drive elements in the rollers (rubber inserts)
- Cutting device: Cross-cutting device via guide carriage
- Colour: RAL9005 deep black and RAL7035 light grey
- Connection: 1.5 KW/ 220V/16 A
- Length measurement: Digital via measuring wheel