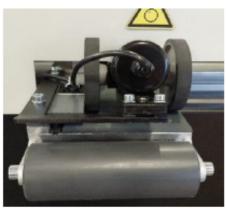

Cut-to-length knife with handle

Blade setting (cross section cutting device)

Electric desk (waterproof) and digital length measuring device

Profile outlet

Secured drawer runner for manual access

Would you like more information? Then simply contact us: T +43 5574 73616 / office@herburger-maschinenbau.at