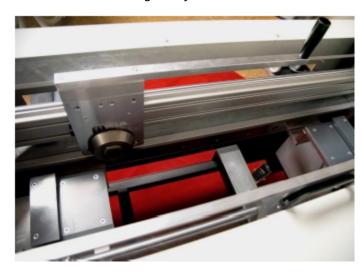

Cut-to-length knife with handle

Blade setting (cross section cutting device)

Electric desk (waterproof) and digital length measuring device

Profile outlet

Secured drawer runner for manual access

Would you like more information? Then simply contact us: T +43 5574 73616 / office@herburger-maschinenbau.at