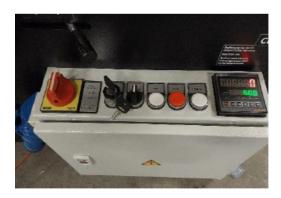

Cut-to-length knife with handle

Blade setting (cross section cutting device)

Electric desk (waterproof) and digital length measuring device

Profile outlet

Secured drawer runner for manual access

Would you like more information? Then simply contact us: T +43 5574 73616 / office@herburger-maschinenbau.at