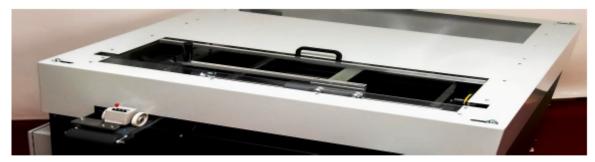

# **PROFIL PROFI PP1000**

## PP 1000 - The classic

- compact roll forming machine with cross-cutting device
- Dimensions in mm: L 1200 / W 1300 / H 1100
- Weight: approx. 480 kg
- **Profile sizes:** 25 mm or 32 mm for single and double rebate
- Sheet width: Infinitely variable adjustment via trapezoidal threaded spindle for a sheet width of 280 -820 mm
- Sheet thickness: up to max. 0.8 mm
- Roller set: latest technology, hardened and with drive elements in the rollers (rubber inserts)
- Cutting device: Cross-cutting device via guide carriage
- Colour: RAL9005 deep black and RAL7035 light grey
- Connection: 1.5 KW/ 220V/16 A
- Length measurement: Digital via measuring wheel