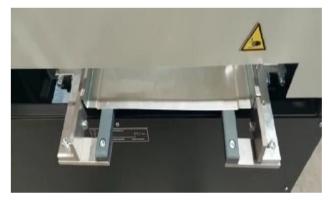

Slitting and cut-to-length cutters

Shear drive by means of toothed belt

Sheet feeder with length measuring

Control display, start button and Emergency stop switch

Sheet metal outlet

Profiling unit with optional bending and clip relief module