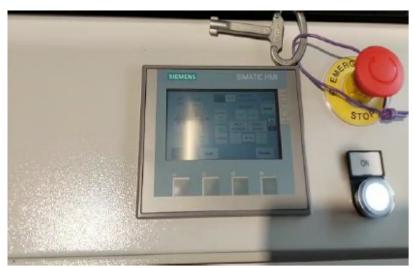

### The fully automatic machine for industrial production:

- Sliding window cover (with safety switch)
- Electric roller shears for cross-cutting before profiling
- Speed regulation via potentiometer from 0 15 m/min
- Adjustable slitting knife for adapting coulters simple operation
- Siemens control for number of pieces and length preselection

Slitting and cut-to-length cutters

Shear drive by means of toothed belt

Sheet feeder with length measuring

Control display, start button and Emergency stop switch

Sheet metal outlet

Profiling unit with optional bending and clip relief module