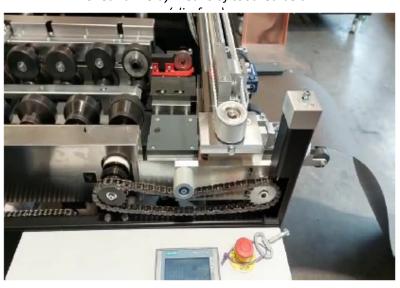

Slitting and cut-to-length cutters

Shear drive by means of toothed belt

Sheet feeder with length measuring

Control display, start button and Emergency stop switch

Sheet metal outlet

Profiling unit with optional bending and clip relief module