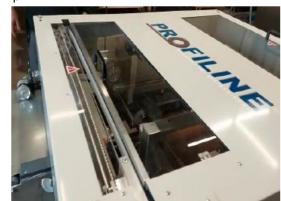

# **PROFIL PROFI PP3000**

### PP3000 industrial model for series production

-Fully automatic machine and profiling system for profile manufacturers/profilers

- Dimensions in mm: L 1500 / W 1400 / H 1100
- Weight: approx. 520 kg
- Profile sizes: 25 mm or 32 mm (clip relief) for single and double rebate
- Sheet width: Infinitely variable adjustment via trapezoidal threaded spindle for a sheet width of 280 820 mm
- Sheet thickness: up to max. 0.8 mm
- Sheet feed: semi-automatic (via switchable clutch)
- Roller set: latest technology, hardened and with drive elements in the rollers (rubber inserts)
- **Cutting device:** Fully automatic cross-cutting via guide carriage & manual Adjustable longitudinal cutting device with residual material ramp
- Sheet metal drive: Fully automatic
- Colour: RAL9005 deep black and RAL7035 light grey
- Connection: 1.5 KW/ 220V/16 A

### The fully automatic machine for industrial production:

- Sliding window cover (with safety switch)
- Electric roller shears for cross-cutting before profiling
- Speed regulation via potentiometer from 0 15 m/min
- Adjustable slitting knife for adapting coulters simple operation
- Siemens control for number of pieces and length preselection