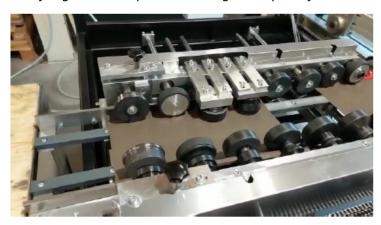

Slitting and cut-to-length cutters

Shear drive by means of toothed belt

Sheet feeder with length measuring

Control display, start button and Emergency stop switch

Sheet metal outlet

Profiling unit with optional bending and clip relief module